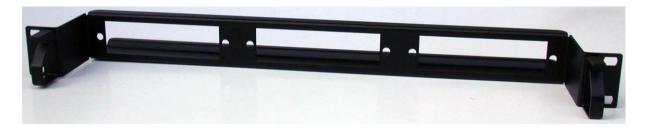

# Overview of brackets for mounting in 19" rack

Flat 1U for three LGX Boxes

1U flat bracket for three LGX boxes

• Deepened 1U for three LGX Boxes

1U deepened bracket for three LGX boxes with cable relieves and backrest