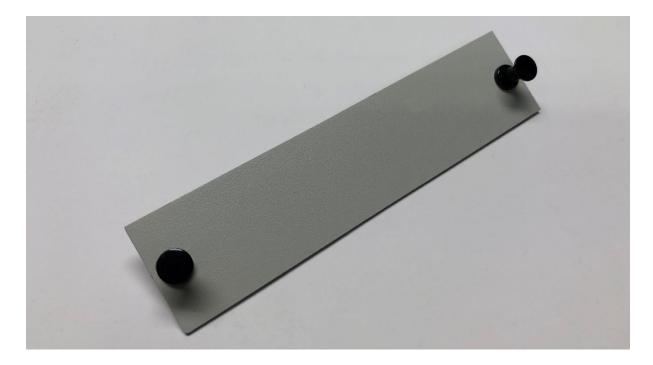

## • Blind plate

Blind plate (cover plate) for covering unused holes in brackets