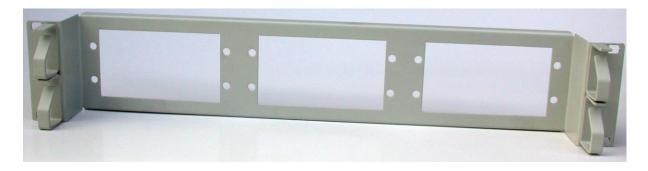

• Deepened 2U for three 2H LGX boxes

2U deepened bracket for three 2H LGX boxes with cable relieves