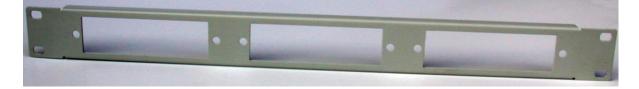

# Overview of brackets for mounting in 19" rack

Flat 1U for three LGX Boxes

1U flat bracket for three LGX boxes

• Deepened 1U for three LGX Boxes

1U deepened bracket for three LGX boxes with cable relieves and backrest